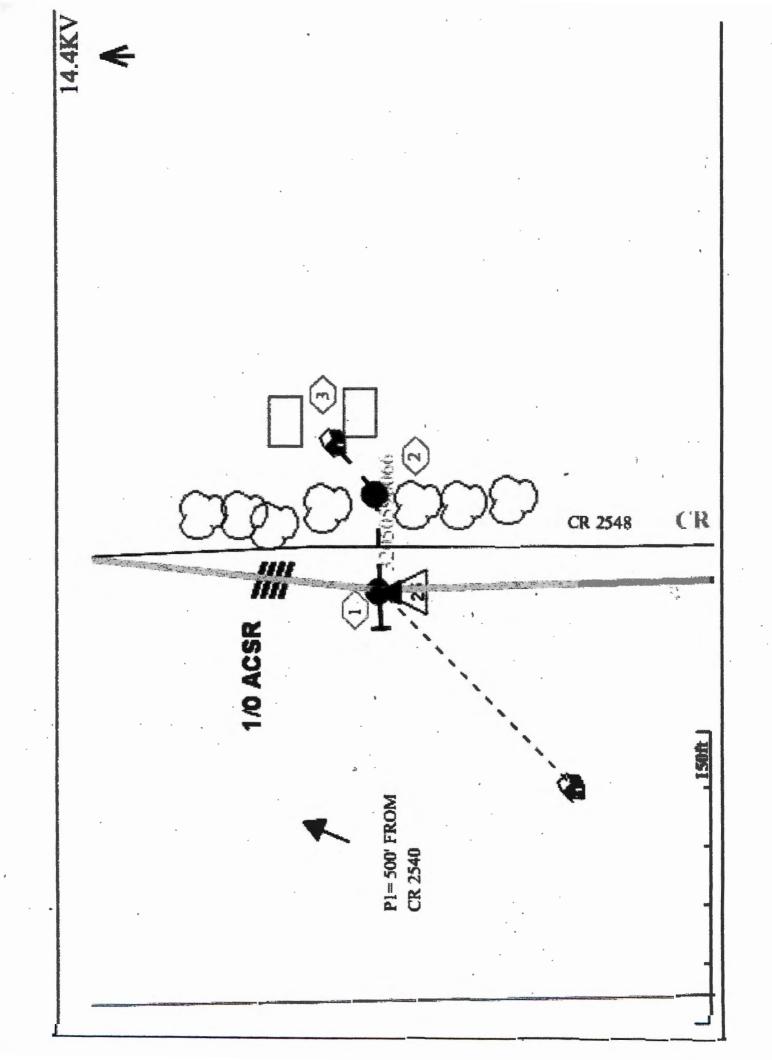

Greetings:

Farmers Electric Cooperative, Inc. is requesting permission to construct electrical power distribution facilities which will cross County Road <u>2548</u> which is located 500' South of County Road 2540 in Hunt County, Texas.

Site location map and construction sketches are enclosed. The construction sketch details the proposed work. All road crossings will have a minimum vertical clearance of 22 feet.

If you have any questions, please contact me at any time.