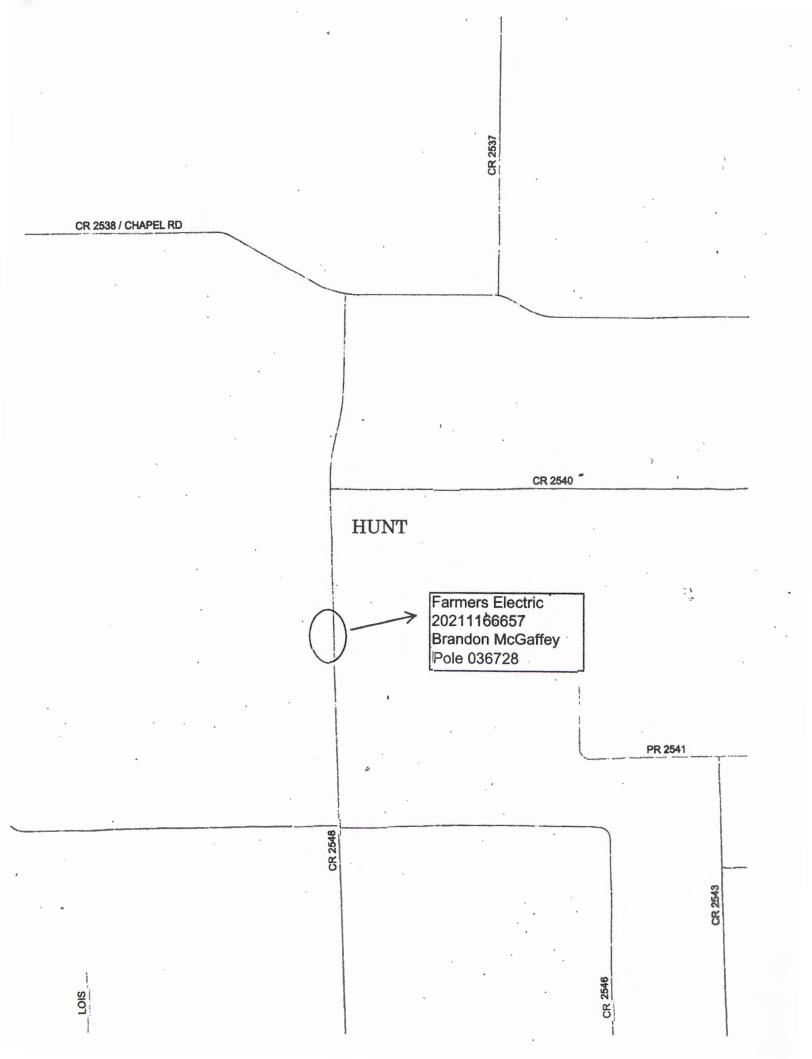

Greetings:

Farmers Electric Cooperative, Inc. is requesting permission to construct electrical power distribution facilities which will cross County Road <u>2548</u> which is located 500' South of County Road 2540 in Hunt County, Texas.

Site location map and construction sketches are enclosed. The construction sketch details the proposed work. All road crossings will have a minimum vertical clearance of 22 feet.

If you have any questions, please contact me at any time.